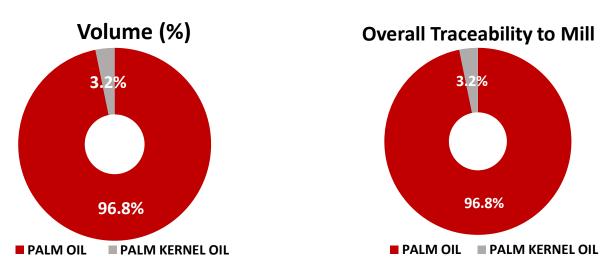

## **Overall Palm Oil Traceability to Mill: 100%**

Jul - Dec 2020

#### List of Supplying Mills - Palm Oil

| Name of Refinery                        | Region    | % of Supply | % Traceability to Mill | Mill List         |
|-----------------------------------------|-----------|-------------|------------------------|-------------------|
| PT. Synergy Oil Nusantara               | Indonesia | 90.6%       | 90.6%                  | <u>Click here</u> |
| Intercontinental Specialty Fats Sdn Bhd | Malaysia  | 8.5%        | 8.5%                   | <u>Click here</u> |
| FGV IFFCO Sdn Bhd                       | Malaysia  | 0.8%        | 0.8%                   | <u>Click here</u> |
|                                         |           | 100%        | 100%                   |                   |

### List of Supplying Mills - Palm Kernel Oil

| Name of Refinery                        | Region   | % of Supply | % Traceability to Mill | Mill List         |
|-----------------------------------------|----------|-------------|------------------------|-------------------|
| FGV IFFCO Sdn Bhd                       | Malaysia | 58.1%       | 58.1%                  | <u>Click here</u> |
| Intercontinental Specialty Fats Sdn Bhd | Malaysia | 21.2%       | 21.2%                  | <u>Click here</u> |
| Mewah Oils Sdn Bhd                      | Malaysia | 20.8%       | 20.8%                  | <u>Click here</u> |
|                                         |          | 100         | 100%                   |                   |