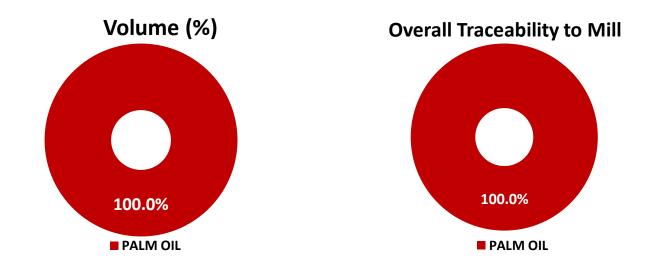

### **Overall Palm Oil Traceability to Mill: 100%**

Jul - Dec 2020

#### List of Supplying Mills - Palm Oil

| Name of Refinery                        | Region    | % of Supply | % Traceability to Mill | Mill List         |
|-----------------------------------------|-----------|-------------|------------------------|-------------------|
| Bintulu Edible Oils Sdn Bhd             | Malaysia  | 36.0%       | 36.0%                  | <u>Click here</u> |
| Mewaholeo Industries Sdn Bhd            | Malaysia  | 25.7%       | 25.7%                  | Click here        |
| PT. Wilmar Nabati Indonesia - Pelintung | Indonesia | 20.7%       | 20.7%                  | <u>Click here</u> |
| PGEO Edible Oils Sdn Bhd                | Malaysia  | 16.6%       | 16.6%                  | <u>Click here</u> |
| Bunge Lipid Enzymtec Sdn Bhd            | Malaysia  | 1.1%        | 1.1%                   | <u>Click here</u> |
|                                         |           | 100%        | 100%                   |                   |