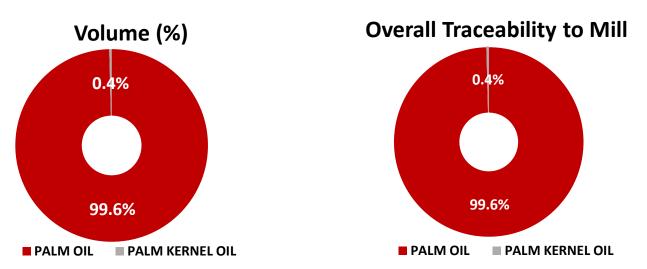

## **Overall Palm Traceability to Mill: 100%**

Jul - Dec 2020

#### List of Supplying Mills - Palm Oil

| Name of Refinery                        | Region    | % of Supply | % Traceability to Mill | Mill List         |
|-----------------------------------------|-----------|-------------|------------------------|-------------------|
| PT. Synergy Oil Nusantara               | Indonesia | 98.3%       | 98.3%                  | <u>Click here</u> |
| PT. Wilmar Nabati Indonesia - Pelintung | Indonesia | 1.7%        | 1.7%                   | <u>Click here</u> |
|                                         |           | 100%        | 100%                   |                   |

#### List of Supplying Mills - Palm Kernel Oil

| Name of Refinery                       | Region    | % of Supply | % Traceability to Mill | Mill List  |
|----------------------------------------|-----------|-------------|------------------------|------------|
| PT Wilmar Nabati Indonesia - Pelintung | Indonesia | 100.0%      | 100.0%                 | Click here |
|                                        |           | 100         | 100%                   |            |