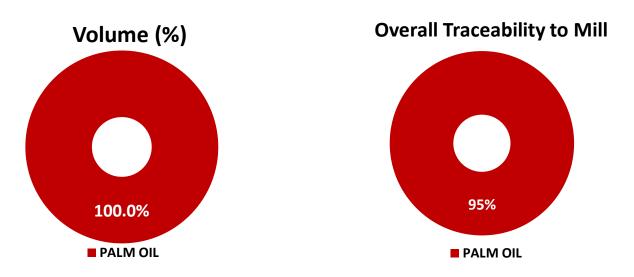

## **Overall Palm Oil Traceability to Mill: 95%**

Jul - Dec 2020

### List of Supplying Mills - Palm Oil

| Name of Refinery/Aggregator           | Region    | % of Supply | % Traceability<br>to Mill | Mill List               |
|---------------------------------------|-----------|-------------|---------------------------|-------------------------|
| Cargill International Trading Pte Ltd | Singapore | 29.7%       | 29.7%                     | <u>Click here</u>       |
| PT Synergy Oil Nusantara              | Indonesia | 21.4%       | 21.4%                     | <u>Click here</u>       |
| Golden Agri Resources - Tarahan       | Indonesia | 10.1%       | 10.1%                     | Click here   Click here |
| PT. Sari Dumai Sejati                 | Indonesia | 7.8%        | 7.8%                      | <u>Click here</u>       |
| Sime Darby Oils Pulau Laut            | Indonesia | 6.2%        | 6.2%                      | <u>Click here</u>       |
| Golden Agri Resources – Belawan       | Indonesia | 4.7%        | 4.7%                      | <u>Click here</u>       |
| AAStar Trading Pte Ltd                | Singapore | 4.7%        | 0.0%                      | N/A                     |
| PT Padang Raya Cakrawala              | Indonesia | 3.1%        | 3.1%                      | <u>Click here</u>       |
| LDC East Indonesia                    | Indonesia | 1.6%        | 1.6%                      | <u>Click here</u>       |
| Golden Agri Resources - Lubuk Gaung   | Indonesia | 1.6%        | 1.6%                      | <u>Click here</u>       |
|                                       |           | 100%        | 95.3%                     |                         |